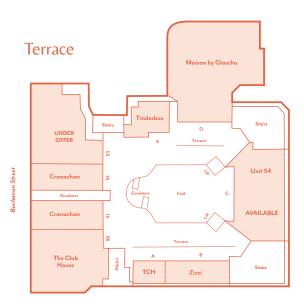

nds at Princes Square.

The Wealthy Executives group is also well-represented within the catchment, adding a further spend of £950 per annum. It is important not to overlook the less affluent catchment, as this spend is often even more due to the status associated with fashion and brand affiliation.

\*ACORN is a consumer classification that segments the UK population



Zizzi



• The city ranks second only to London's West End in the UK Retail Ranking.

Source: Geolytix, May 2024



• Active frontage onto Scotland's prime retail pitch.















ALLSAINTS







cranact<sub>i</sub>an.







**CARVELA** 

**EVERYMAN** 









THE WHISKY SHOP

REISS









TINDERBOX





Princes Square has seen consistent long-term comittment from aspirational tenants



# FLOOR PLANS















## CONTACT

## Rakesh Joshi

**T** +44 (0)7741 385 322

**E** rjoshi@lcpproperties.co.uk

#### Alex Williams

M +44 (0)7741 951843

**E** awilliams@lcpproperties.co.uk

#### Stuart Moncur

**M** +44 (0)7887 795 506

**E** stuart.moncur@savills.cor

#### Charlie Hall

**M** +44 (0)7807 999 693

E charlie.hall@savills.com

### James Godfrey

**M** +44 (0)7768 190114

**E** james@culverwell.co.u



01384 400123











7NA its subsidiaries (as defined in section 1156 of the Companies Act 2006) associated companies and employees ("we") give notice that: Whilst these particulars are believed to be correct no guarantee or warranty is given, or implied therein, nor do they form any part of a contract. (Wed our present one state of the present of the property of the p